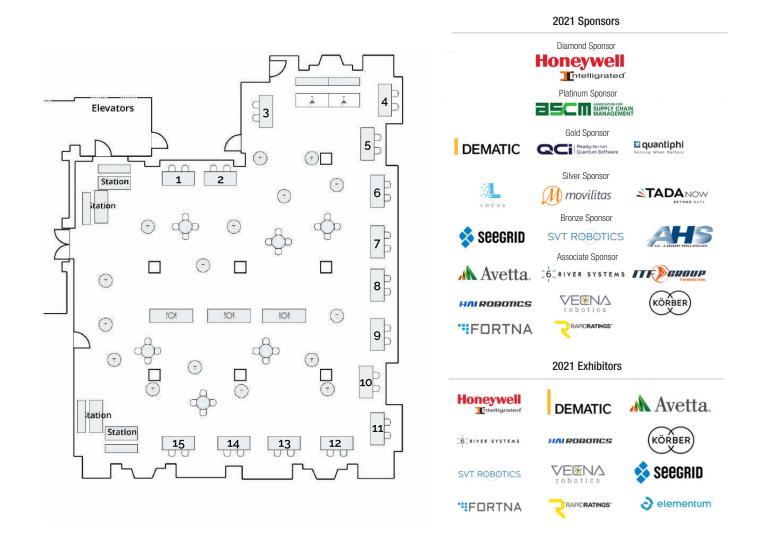

# NEXT GEN 2021 IN REVIEW

In light of health concerns and travel restrictions, NextGen Supply Chain 2021 was a three-day virtual event last November 2-4. As with our two prior events, the focus was on digital transformation and emerging technologies, with presentations from senior level supply chain practitioners representing retail, e-commerce, healthcare, automotive, third-party logistics, automotive and appliance and agricultural equipment manufacturing. The event brought together an impressive lineup of industry experts, speakers and academics from around the globe—all of whom came to answer the question: What's next in supply chain management for senior-level supply chain management professionals?

Sponsored by Honeywell Intelligrated, ASCM, Locus, Dematic and other organizations that are advancing the NextGen supply chain, the conference featured keynotes from Gap Inc., Pandora, Cardinal Health and DHL Supply Chain; presentations from leaders at Nordstrom, DSV Logistics, Xerox, GE Appliances, John Deere India; and a panel with supply chain managers from Boots, GM, Zebra Technologies and J&J. Topics included automation and robotics, AI, Machine Learning, IoT, predictive analytics and more, from procurement through final mile delivery and talent management. The event also featured two blocks focused on robotics in the warehouse and DC and the evolution of supply chain software. Finally, 4 supply chain leaders and 4 supply chain solution providers were recognized for their achievements at our third-annual NextGen Supply Chain Awards, sponsored by ASCM. Of special note was the 2021 Visionary Award, that went to American Eagle Outfitters and Shekar Natarajan, AEO's chief supply chain officer.